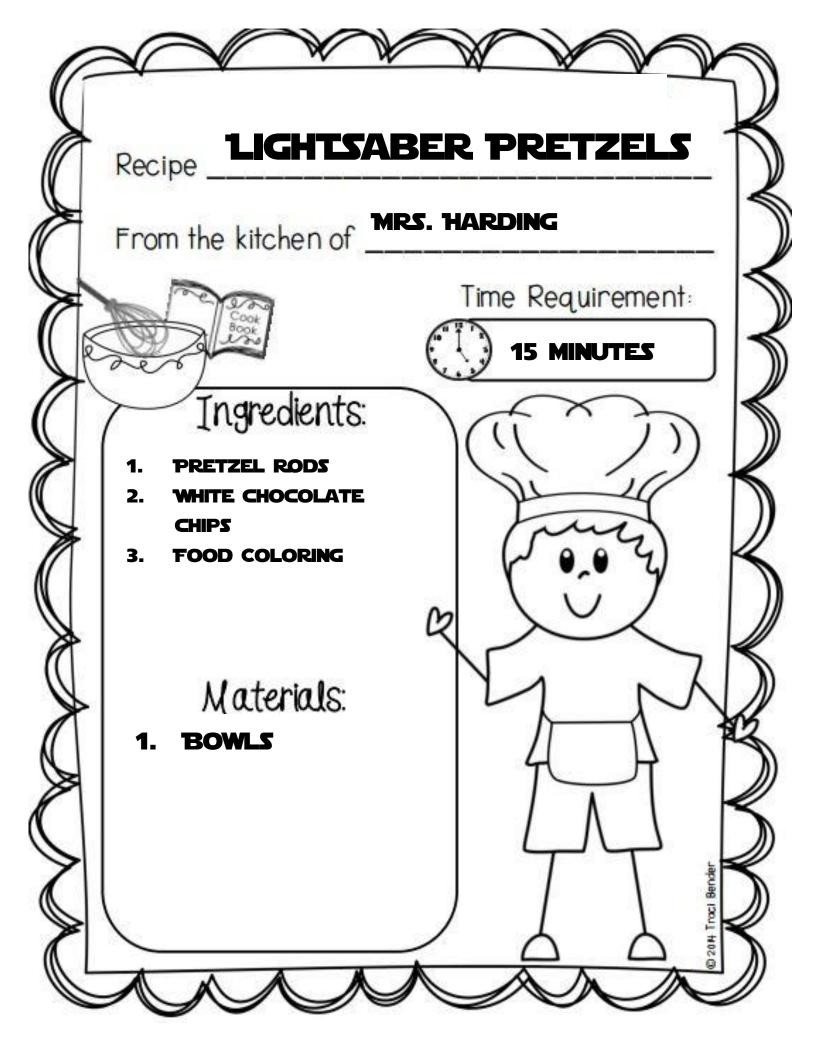

Which will you choose? The dark side of the light side of the force? EAT!

Squeeze drops of red coloring into I bowl. Squeeze drops of green into bowl #2.

Put a pretzel rod into your choice of color and spin until the end is covered.

Pour white chocolate chips in bowl.

Melt white chocolate chips in the microwave. Then separate white chocolate into 2 different bowls.