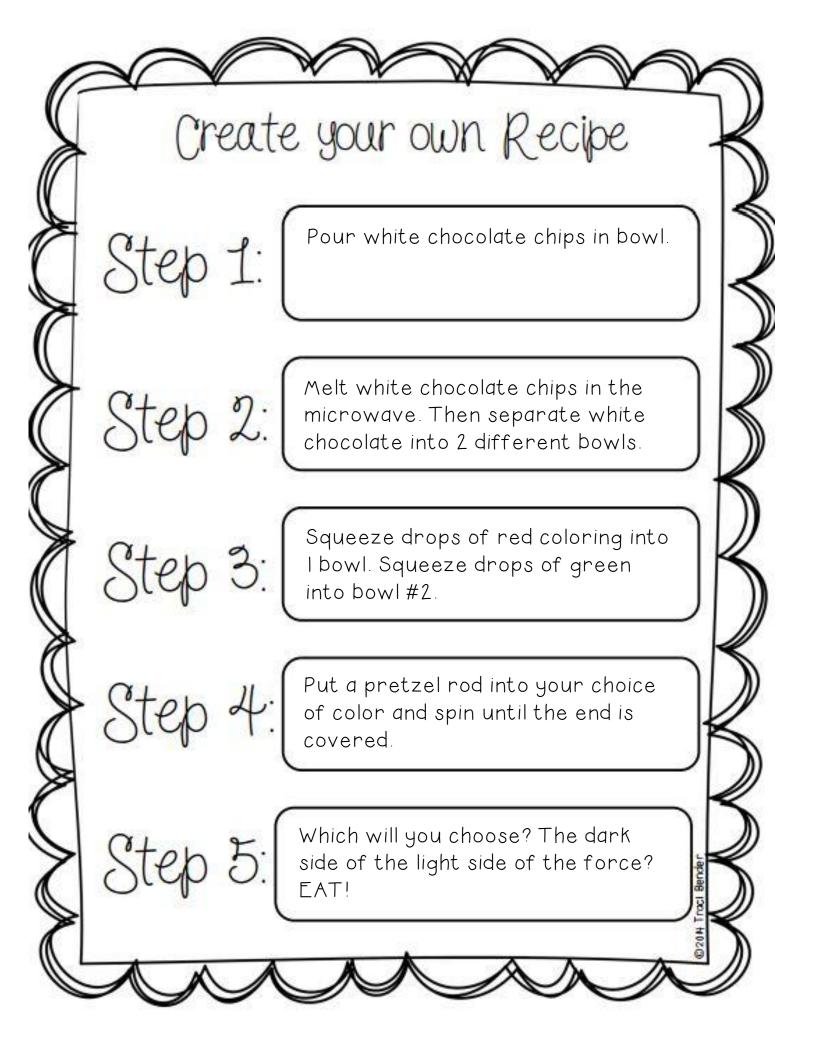

Which will you choose? The dark side of the light side of the force? EAT!

Squeeze drops of red coloring into I bowl. Squeeze drops of green into bowl #2.

Put a pretzel rod into your choice of color and spin until the end is covered.

Pour white chocolate chips in bowl.

Melt white chocolate chips in the microwave. Then separate white chocolate into 2 different bowls.